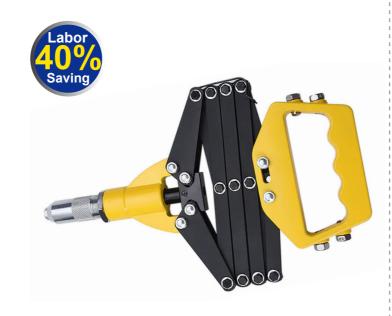

#### Folding Hand Riveter

Aluminium alloy body

Innovation of patented structure de-

sign, labor saving more than 20%

Delicate shape ergonomic handle

Suitable for aluminum rivets, steel

Maximum working stroke: 9mm

rivets, stainless steel rivets:

**Applicable rivet:** 

CS120532

How to Use Folding Hand Riveter

1. Drill a suitable hole in the two needed riveting metal.

2. The appropriate specifications into the riveter rivet.