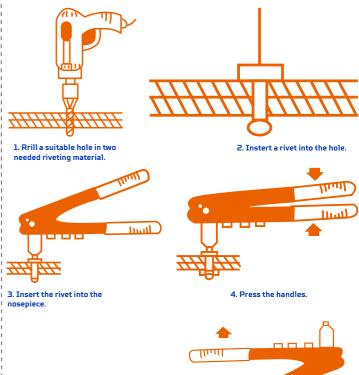

## Work Steps:

MP: +86-18625010688

#### How to Use Heavy Duty Hand Riveter

1. Drill a bottom hole in the

2. Put in the rivet correctly

3. Connect to the rivet gun.

4. Repeat pulling and closing the handle of the rivet gun.

5. Rivet cuts out and the

rivets, stainless steel rivets:

**Applicable rivet:** 

CS120532

How to Use Folding Hand Riveter

1. Drill a suitable hole in the two needed riveting metal.

2. The appropriate specifications into the riveter rivet.

#### 6.4mm 1/4" Aluminium Steel **Stainless** Steel Item No. CTN Size

8 pcs

3. Insert the riveter into the hole

4. Close the handles to rivet, then exit the riveter.

Item No.

12 pcs

1/4"

riveting finishs.