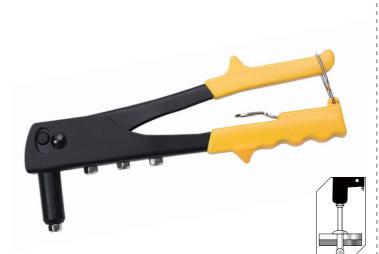

# **Hand Riveter**

| Item No. | Size | CTN    |
|----------|------|--------|
| CS120110 | 10"  | 24 pcs |

Suitable for aluminium rivets: 2.4mm (3/32"), 3.2mm(1/8"), 4.0mm(5/32"), 4.8mm(3/16")

## Hand Riveter, Industral

| Item No. | Size    | CTN    |  |
|----------|---------|--------|--|
| CS120210 | 10-1/2" | 24 pcs |  |

Suitable for aluminium rivets: 2.4mm (3/32"), 3.2mm(1/8"), 4.0mm(5/32"), 4.8mm(3/16")