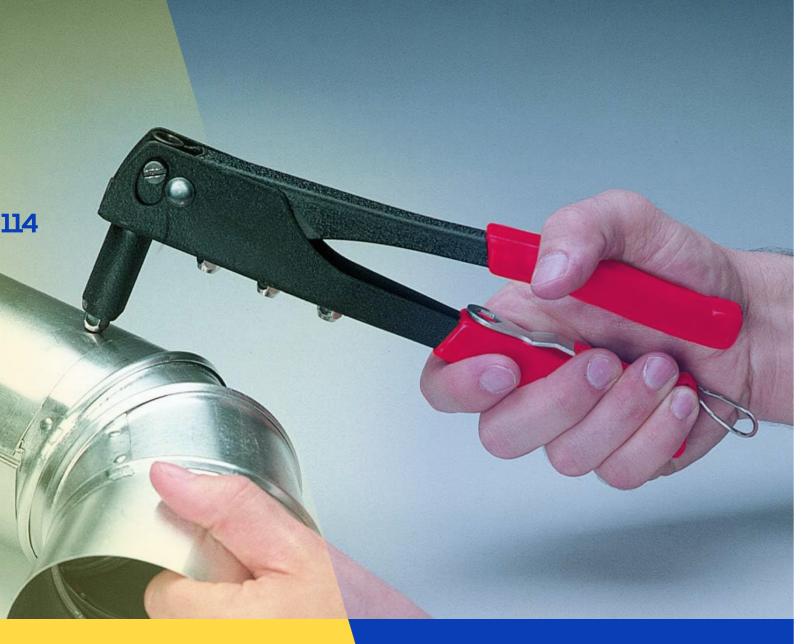

# **Hand Riveter**

| Item No. | Size | CTN    |
|----------|------|--------|
| CS120110 | 10"  | 24 pcs |

Suitable for aluminium rivets: 2.4mm (3/32"), 3.2mm(1/8"), 4.0mm(5/32"), 4.8mm(3/16")

## Hand Riveter, Industral

| Item No. | Size    | CTN    |  |
|----------|---------|--------|--|
| CS120210 | 10-1/2" | 24 pcs |  |

Suitable for aluminium rivets: 2.4mm (3/32"), 3.2mm(1/8"), 4.0mm(5/32"), 4.8mm(3/16")

## Work Steps:

MP: +86-18625010688