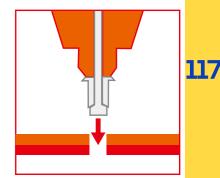

#### How to Use Heavy Duty Hand Riveter

1. Drill a bottom hole in the

2. Put in the rivet correctly

3. Connect to the rivet gun.

4. Repeat pulling and closing the handle of the rivet gun.

5. Rivet cuts out and the