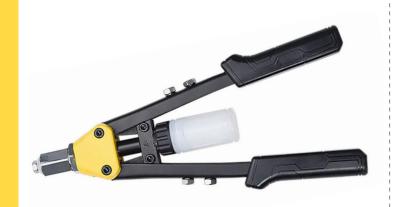

# **Hand Riveter**

| Item No. | Size | CTN    |
|----------|------|--------|
| CS120110 | 10"  | 24 pcs |

Suitable for aluminium rivets: 2.4mm (3/32"), 3.2mm(1/8"), 4.0mm(5/32"), 4.8mm(3/16")

## Hand Riveter, Industral

| Item No. | Size    | CTN    |  |
|----------|---------|--------|--|
| CS120210 | 10-1/2" | 24 pcs |  |

Suitable for aluminium rivets: 2.4mm (3/32"), 3.2mm(1/8"), 4.0mm(5/32"), 4.8mm(3/16")