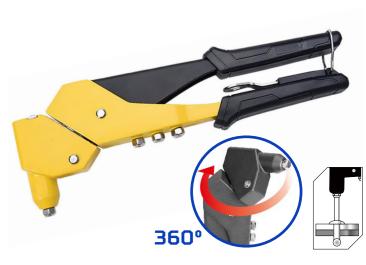

#### Hand Riveter, Swivel Head

| Item No. | Size | Length | CTN    |
|----------|------|--------|--------|
| CS120311 | 11"  | 280mm  | 24 pcs |

Set 2.4mm(3/32"),3.2mm( 1/8"),4.0mm( 5/32"),4.8mm( 3/16") blind rivets without adjustments