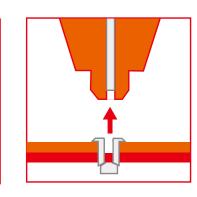

#### How to Use Heavy Duty Hand Riveter

1. Drill a bottom hole in the

2. Put in the rivet correctly

3. Connect to the rivet gun.

4. Repeat pulling and closing the handle of the rivet gun.

5. Rivet cuts out and the