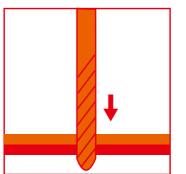

6 Labor-saving ergonomic handle with

A built-in collection bottle collects

the spent cores for safety issues and

comfortable PVC grips

easy disposal

Aluminium

Steel

Stainless

Steel

CS120413

**Support Rivets:** 

5 replaceable nosepieces

#### How to Use Heavy Duty Hand Riveter



1. Drill a bottom hole in the



2. Put in the rivet correctly



3. Connect to the rivet gun.



4. Repeat pulling and closing the handle of the rivet gun.



5. Rivet cuts out and the

#### Folding Hand Riveter

Aluminium alloy body



Innovation of patented structure de-

sign, labor saving more than 20%

Delicate shape ergonomic handle

Suitable for aluminum rivets, steel

Maximum working stroke: 9mm

rivets, stainless steel rivets:

**Applicable rivet:** 

CS120532

How to Use Folding Hand Riveter



1. Drill a suitable hole in the two needed riveting metal.



2. The appropriate specifications into the riveter rivet.

#### 6.4mm 1/4" Aluminium Steel **Stainless** Steel Item No. CTN Size

8 pcs

3. Insert the riveter into the hole



4. Close the handles to rivet, then exit the riveter.

Item No.

12 pcs

1/4"

riveting finishs.

MP: +86-18625010688

13"

32"