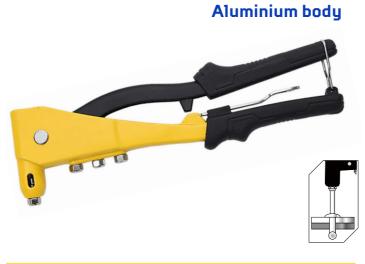

#### Folding Hand Riveter

Aluminium alloy body

Innovation of patented structure de-

sign, labor saving more than 20%

Delicate shape ergonomic handle

Suitable for aluminum rivets, steel

Maximum working stroke: 9mm