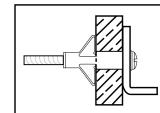

#### How to Use?

**Step 1:** Drill a hole in the wall firstly.

**Step 3:** Hold the screw head with anchor gun.

**Step 5:** Unscrew the screw, put it in a hanger.

**Step 2:** Insert the hollow wall anchor in the hole.

**Step 4:** Press the main trigger to expand anchor.

**Step 6:** Install the hanger in the anchor.

MP: +86-18625010688

www.chisentools.com

www.chisentools.com

MP: +86-18625010688