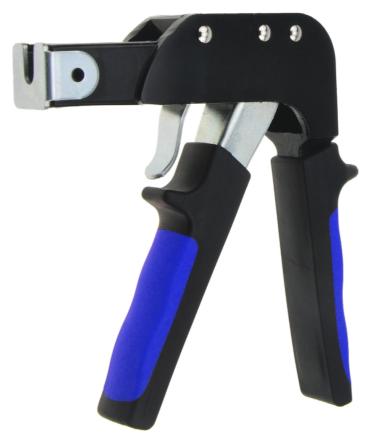

#### Hollow Wall Anchor Gun

#### **APPLICATIONS:**

Fit for M4/M5/M6/M8 Molly Bolts.

Can be used for hollow brick, gypsum board, cement fiber board, wood and other hollow substrate.

#### **FEATURES:**

- > QUICK TIGHTENING: Open the grip of the expansion screw tightening gun head pull rod reset, one step in place, convenient and quick, easy to operate
- > AUTOMATIC RESET: Wall anchor tightening gun support automatic reset of grip, practical, possess good working efficiency, pull the screw in one step
- > RUBBER AND PLASTIC COVERED HANDLE:

Wall anchor fixing gun has a rubber covered handle, not easy to slip, possess comfortable grip, not easy to fatigue for a long time, easy to operate with one hand

CONFIGURATION LOCK: Wall anchor setting riveting gun configuration with lock, does not occupy the position after lock, with long use time

APPLICABLE SPECIFICATIONS: Wall anchor setting riveting gun adopt high carbon steel material, possess high hardness, suitable for various specifications of hollow screws such as M5, M6

| Item No. | Size       | CTN    |
|----------|------------|--------|
| CS121203 | 7"   180mm | 48 pcs |