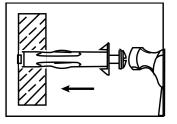

#### How to Use?

**Step 1:** Drill a hole in the wall firstly.

**Step 3:** Hold the screw head with anchor gun.

**Step 5:** Unscrew the screw, put it in a hanger.

**Step 2:** Insert the hollow wall anchor in the hole.

**Step 4:** Press the main trigger to expand anchor.

**Step 6:** Install the hanger in the anchor.

MP: +86-18625010688

www.chisentools.com

www.chisentools.com

MP: +86-18625010688