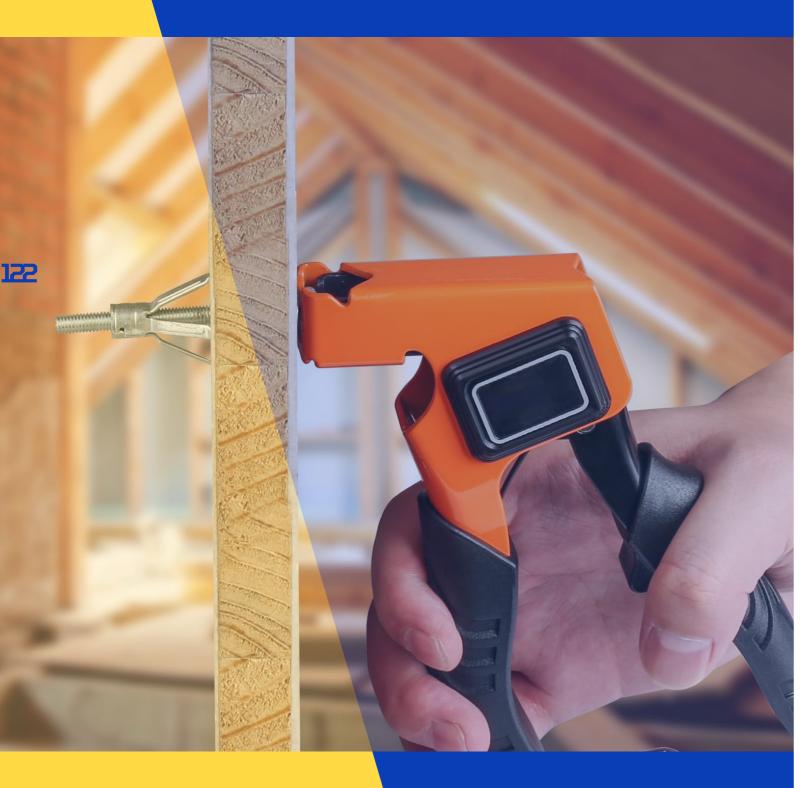

# Wall Anchor Gun

#### Wall Anchor Gun, Heavy Duty

#### **APPLICATIONS:**

Fit for M3/M4/M5/M6 Molly Bolts.

Can be used for hollow brick, gypsum board, cement fiber board, wood and other hollow substrate.

#### **FEATURES:**

- > Robust Design: This anchor setting tool is crafted from durable metal, ensuring long-lasting performance. The tool's dimensions are approximately 16.3cm x 12cm x 2.7cm (6.42" x 4.7" x 1.06"), making it both sturdy and easy to handle for professional and DIY projects.
- > Enhanced Safety & Comfort: Equipped with non-slip rubber grips and a safety slip guard, this tool provides both comfort and protection during use, allowing for secure operation in various working conditions.
- > Versatile Application: Specifically designed for the precise setting of cavity wall fixings into hollow stud walls. It's the ideal choice for home improvement projects, commercial installations, or any scenario requiring