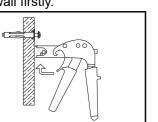

#### How to Use?

**Step 1:** Drill a hole in the wall firstly.

**Step 3:** Hold the screw head with anchor gun.

**Step 5:** Unscrew the screw, put it in a hanger.

**Step 2:** Insert the hollow wall anchor in the hole.

**Step 4:** Press the main trigger to expand anchor.

**Step 6:** Install the hanger in the anchor.

MP: +86-18625010688

www.chisentools.com

www.chisentools.com

MP: +86-18625010688