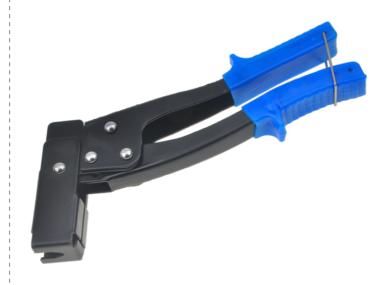

#### Hollow Wall Anchor Gun

#### **APPLICATIONS:**

Fit for M4/M5/M6/M8 Molly Bolts.

Can be used for hollow brick, gypsum board, cement fiber board, wood and other hollow substrate.

#### **FEATURES:**

- > QUICK TIGHTENING: Open the grip of the expansion screw tightening gun head pull rod reset, one step in place, convenient and quick, easy to operate
- > AUTOMATIC RESET: Wall anchor tightening gun support automatic reset of grip, practical, possess good working efficiency, pull the screw in one step
- > RUBBER AND PLASTIC COVERED HANDLE:

Wall anchor fixing gun has a rubber covered handle, not easy to slip, possess comfortable grip, not easy to fatigue for a long time, easy to operate with one hand

CONFIGURATION LOCK: Wall anchor setting riveting gun configuration with lock, does not occupy the position after lock, with long use time

APPLICABLE SPECIFICATIONS: Wall anchor setting riveting gun adopt high carbon steel material, possess high hardness, suitable for various specifications of hollow screws such as M5, M6

| Item No. | Size       | CTN    |
|----------|------------|--------|
| CS121203 | 7"   180mm | 48 pcs |