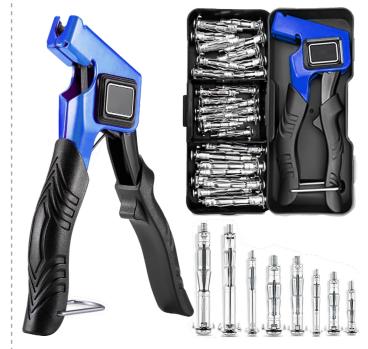

## Professional | One-Stop Service

### Innovative | Premium Quality

Wall Anchor Gun Kit

#### **DESCRIPTIONS:**

Package Includes:

M4x32mm drywall anchor, 4 pcs

M4x60mm drywall anchor, 4 pcs

M5x52mm drywall anchor, 4 pcs

M5x65mm drywall anchor, 4 pcs

M6x52mm drywall anchor, 2pcs

Wall Anchor Gun, 1 pc

Double Sided Carrying Case, 1pc

One User Manual