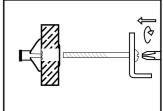

#### How to Use?

**Step 1:** Drill a hole in the wall firstly.

**Step 3:** Hold the screw head with anchor gun.

**Step 5:** Unscrew the screw, put it in a hanger.

**Step 2:** Insert the hollow wall anchor in the hole.

**Step 4:** Press the main trigger to expand anchor.

**Step 6:** Install the hanger in the anchor.

MP: +86-18625010688

www.chisentools.com

www.chisentools.com

MP: +86-18625010688