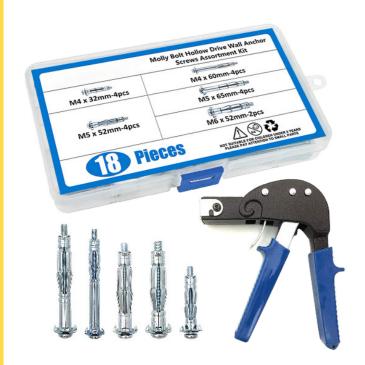

### Innovative | Premium Quality

Wall Anchor Gun Kit

#### **DESCRIPTIONS:**

Package Includes:

M4x32mm drywall anchor, 4 pcs

M4x60mm drywall anchor, 4 pcs

M5x52mm drywall anchor, 4 pcs

M5x65mm drywall anchor, 4 pcs

M6x52mm drywall anchor, 2pcs

Wall Anchor Gun, 1 pc

Double Sided Carrying Case, 1pc

One User Manual

#### Item No. CS121202 7" | 180mm 24 sets