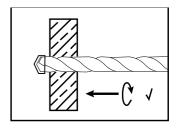

#### How to Use?

**Step 1:** Drill a hole in the wall firstly.

**Step 3:** Hold the screw head with anchor gun.

**Step 5:** Unscrew the screw, put it in a hanger.

**Step 2:** Insert the hollow wall anchor in the hole.