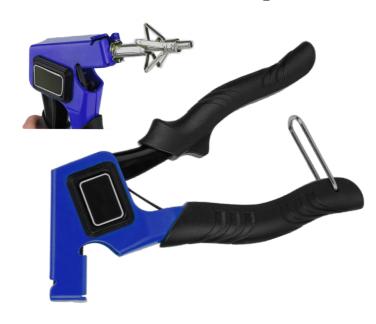

### Hollow Wall Anchor Setting Tool

#### APPLICATIONS:

Fit for M3/M4/M5/M6 molly/toggle bolts. Ideal for drywall, hollow block, plaster, tile, for hanging curtain rods, lamps, photo frames, coat racks, power switches.

#### **FEATURES:**

- > The shell is made of high-quality alloy steel, which increases the strength and prolongs the service life.
- > Ergonomic design, anti-slip thick handle, simple and comfortable to hold.
- > Features 0.6in maximum working stroke and 16 times the maximum arm force multiple.
- > Compact size, lightweight and portable, which is easy to carry and store.
- > Industrial standard, professional and stable performance, high working efficiency.

The hollow metal dowel set made of anchor bolts and stainless steel dowels with mounting pliers is a must for all professionals and DIYers.

You can use it to anchor your TV to a light wall to attach your satellite antenna, awnings/consoles, or grill.