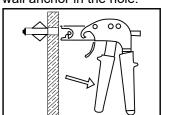

#### How to Use?

**Step 1:** Drill a hole in the wall firstly.

**Step 3:** Hold the screw head with anchor gun.

**Step 5:** Unscrew the screw, put it in a hanger.

**Step 2:** Insert the hollow wall anchor in the hole.

**Step 4:** Press the main trigger to expand anchor.

**Step 6:** Install the hanger in the anchor.

MP: +86-18625010688

www.chisentools.com

www.chisentools.com

MP: +86-18625010688