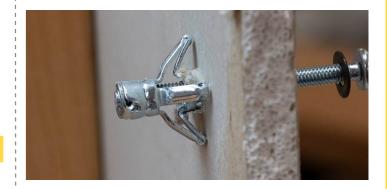

#### **APPLICATIONS:**

Fit for M3/M4/M5/M6 Molly Bolts.

Can be used for hollow brick, gypsum board, cement fiber board, wood and other hollow substrate.

#### **FEATURES:**

- > Robust Design: This anchor setting tool is crafted from durable metal, ensuring long-lasting performance. The tool's dimensions are approximately 16.3cm x 12cm x 2.7cm (6.42" x 4.7" x 1.06"), making it both sturdy and easy to handle for professional and DIY projects.
- > Enhanced Safety & Comfort: Equipped with non-slip rubber grips and a safety slip guard, this tool provides both comfort and protection during use, allowing for secure operation in various working conditions.
- > Versatile Application: Specifically designed for the precise setting of cavity wall fixings into hollow stud walls. It's the ideal choice for home improvement projects, commercial installations, or any scenario requiring

#### How to Use?

**Step 1:** Drill a hole in the wall firstly.

**Step 3:** Hold the screw head with anchor gun.

**Step 5:** Unscrew the screw, put it in a hanger.

**Step 2:** Insert the hollow wall anchor in the hole.

**Step 4:** Press the main trigger to expand anchor.

**Step 6:** Install the hanger in the anchor.

MP: +86-18625010688

www.chisentools.com

www.chisentools.com

MP: +86-18625010688